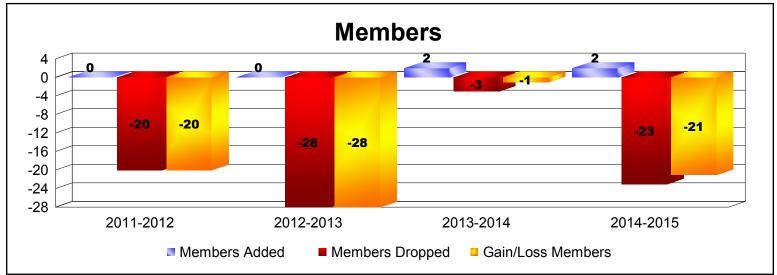

**Disbanded Districts**As of June 2015 Cumulative

| Year      | New<br>Clubs | Dropped<br>Clubs | Gain/<br>Loss<br>Clubs | New<br>Members | Charter<br>Members | Reinstate<br>Members | Transfer<br>Members | Total<br>Member<br>Added | Total<br>Members<br>Dropped | Gain/<br>Loss<br>Members |
|-----------|--------------|------------------|------------------------|----------------|--------------------|----------------------|---------------------|--------------------------|-----------------------------|--------------------------|
| 2011-2012 | 0            | 0                | 0                      | 0              | 0                  | 0                    | 0                   | 0                        | -20                         | -20                      |
| 2012-2013 | 0            | -3               | -3                     | 0              | 0                  | 0                    | 0                   | 0                        | -28                         | -28                      |
| 2013-2014 | 0            | 0                | 0                      | 2              | 0                  | 0                    | 0                   | 2                        | -3                          | -1                       |
| 2014-2015 | 0            | -2               | -2                     | 1              | 0                  | 1                    | 0                   | 2                        | -23                         | -21                      |
| Average   | 0            | -1               | -1                     | 1              | 0                  | 0                    | 0                   | 1                        | -19                         | -18                      |