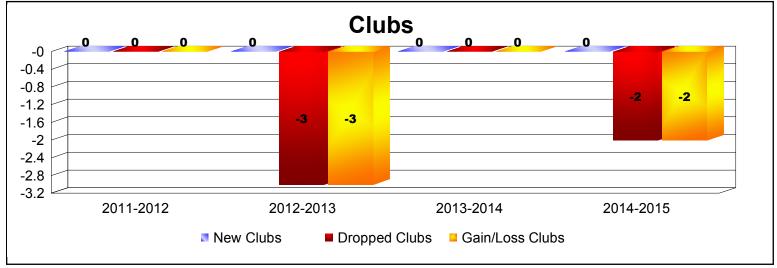

**Disbanded Districts**As of June 2015 Cumulative

| Year      | New<br>Clubs | Dropped<br>Clubs | Gain/<br>Loss<br>Clubs | New<br>Members | Charter<br>Members | Reinstate<br>Members | Transfer<br>Members | Total<br>Member<br>Added | Total<br>Members<br>Dropped | Gain/<br>Loss<br>Members |
|-----------|--------------|------------------|------------------------|----------------|--------------------|----------------------|---------------------|--------------------------|-----------------------------|--------------------------|
| 2011-2012 | 0            | 0                | 0                      | 0              | 0                  | 0                    | 0                   | 0                        | -20                         | -20                      |
| 2012-2013 | 0            | -3               | -3                     | 0              | 0                  | 0                    | 0                   | 0                        | -28                         | -28                      |
| 2013-2014 | 0            | 0                | 0                      | 2              | 0                  | 0                    | 0                   | 2                        | -3                          | -1                       |
| 2014-2015 | 0            | -2               | -2                     | 1              | 0                  | 1                    | 0                   | 2                        | -23                         | -21                      |
| Average   | 0            | -1               | -1                     | 1              | 0                  | 0                    | 0                   | 1                        | -19                         | -18                      |